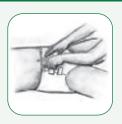

4. Bring each side from back section over the front and fasten bottom tape on each side, pointing upwards.

5. Then fasten top tape on each side, pointing downwards to get a snug fit.