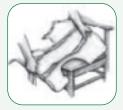

#### SITTING •

 With tape end at the back, place unfolded DEPEND® Brief onto chair and sit resident onto brief.

2. Pull up front section and smooth.

 Fasten bottom tape on each side, pointing upwards.

 Then fasten top tape on each side, pointing downwards to get a snug fit.