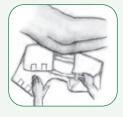

With tape end at the back, fit DEPEND® Brief snugly into the crotch.

#### SITTING •



 With tape end at the back, place unfolded DEPEND® Brief onto chair and sit resident onto brief.



2. Pull up front section and smooth.



 Fasten bottom tape on each side, pointing upwards.



 Then fasten top tape on each side, pointing downwards to get a snug fit.



2. Pull front of DEPEND® Brief up between crotch, while holding the seat of the DEPEND® Brief at the crotch.



3. Expand both sides of the DEPEND® Brief and smooth front and back.



4. Bring both sides of the back section around the hips and over the front of the DEPEND® Brief.



5. Fasten bottom tape on each side first, pointing upwards and then fasten top tape on each side, pointing downwards, to get a snug fit.

#### LYING DOWN



1. With resident on side gently fit DEPEND® Brief into groin with tape section at the back.



2. Expand the back of the DEPEND® Brief and smooth before rolling resident onto back.



3. Expand the front of DEPEND® Brief and smooth.



4. Bring each side from back section over the front and fasten bottom tape on each side, pointing upwards.



5. Then fasten top tape on each side, pointing downwards to get a snug fit.

## Tips

- Apply the brief from the wearer's front to back
- If the only practical way is from the back, be careful not to 'drag' the brief over the peri-anal area
- ${\boldsymbol \cdot}$  Ensure we tness indicator is aligned with the centre of the body
- After application, check waistband, crotch & tabs for correct fit
- Ensure leg elastics are fitted into the groin