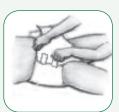

5. Fasten bottom tape on each side first, pointing upwards and then fasten top tape on each side, pointing downwards, to get a snug fit.