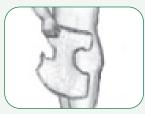

#### STANDING

1. With tape end at the back, fit DEPEND® Brief snugly into the crotch.

2. Pull front of DEPEND® Brief up between crotch, while holding the seat of the DEPEND® Brief at the crotch.

3. Expand both sides of the DEPEND® Brief and smooth front and back.

4. Bring both sides of the back section around the hips and over the front of the DEPEND® Brief.

5. Fasten bottom tape on each side first, pointing upwards and then fasten top tape on each side, pointing downwards, to get a snug fit.