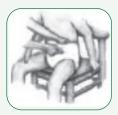

2. Pull front of DEPEND® Brief up between crotch, while holding the seat of the DEPEND® Brief at the crotch.

3. Expand both sides of the DEPEND® Brief and smooth front and back.

4. Bring both sides of the back section around the hips and over the front of the DEPEND® Brief.

5. Fasten bottom tape on each side first, pointing upwards and then fasten top tape on each side, pointing downwards, to get a snug fit.