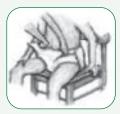

#### SITTING •

 With tape end at the back, place unfolded DEPEND® Brief onto chair and sit resident onto brief.

2. Pull up front section and smooth.

 Fasten bottom tape on each side, pointing upwards.

 Then fasten top tape on each side, pointing downwards to get a snug fit.