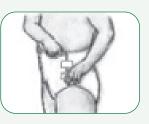

#### SITTING •

 With tape end at the back, place unfolded DEPEND® Brief onto chair and sit resident onto brief.

2. Pull up front section and smooth.

 Fasten bottom tape on each side, pointing upwards.

 Then fasten top tape on each side, pointing downwards to get a snug fit.