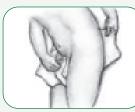

#### LYING DOWN

1. With resident on side gently fit DEPEND® Brief into groin with tape section at the back.

2. Expand the back of the DEPEND® Brief and smooth before rolling resident onto back.

3. Expand the front of DEPEND® Brief and smooth.

4. Bring each side from back section over the front and fasten bottom tape on each side, pointing upwards.

5. Then fasten top tape on each side, pointing downwards to get a snug fit.