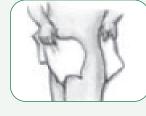

#### STANDING

1. With tape end at the back, fit DEPEND® Brief snugly into the crotch.

2. Pull front of DEPEND® Brief up between crotch, while holding the seat of the DEPEND® Brief at the crotch.

3. Expand both sides of the DEPEND® Brief and smooth front and back.

4. Bring both sides of the back section around the hips and over the front of the DEPEND® Brief.

5. Fasten bottom tape on each side first, pointing upwards and then fasten top tape on each side, pointing downwards, to get a snug fit.