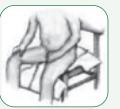

#### SITTING •

 With tape end at the back, place unfolded DEPEND® Brief onto chair and sit resident onto brief.

2. Pull up front section and smooth.

 Fasten bottom tape on each side, pointing upwards.

 Then fasten top tape on each side, pointing downwards to get a snug fit.