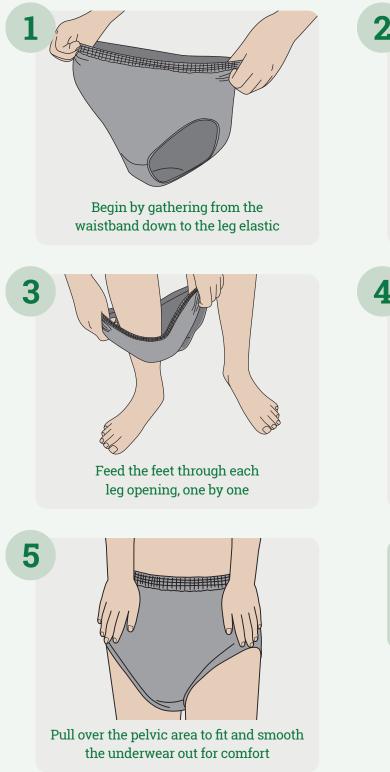

# How to fit DEPEND<sup>®</sup> REAL FIT<sup>®</sup> Underwear

DependCare Care Together

Bunch the gathering within the palm of your hand, holding firm the gathering

Pull the underwear up while still keeping the gathering within your palms

#### Tip

• Due to the soft cotton-like fabric, take care not to put your fingers through the body of the underwear

For more information or a free sample call **1800 028 334** or visit **www.dependcare.com.au** 