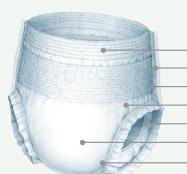

# **DEPEND® Underwear Range**

DEPEND® REAL FIT® Underwear Underwear-like elastic waistband For a comfortable secure fit Neutral/grey cotton-like fabric Fits discreetly like real underwear Gender-specific absorbent core zone provides protection where it's needed most All-around leg elastics to protect against leaks Worry free odour protection Available in Regular and Overnight absorbency for Men, and Regular, Super and Overnight absorbency for Women