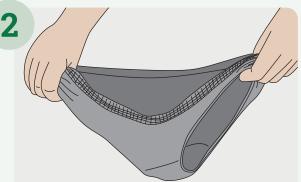

# How to fit DEPEND<sup>®</sup> REAL FIT<sup>®</sup> Underwear

DependCare Care Together

Bunch the gathering within the palm of your hand, holding firm the gathering

Pull the underwear up while still keeping the gathering within your palms

#### Tip

• Due to the soft cotton-like fabric, take care not to put your fingers through the body of the underwear

For more information or a free sample call **1800 028 334** or visit **www.dependcare.com.au** 