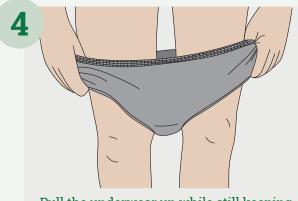

# How to fit DEPEND<sup>®</sup> REAL FIT<sup>®</sup> Underwear

DependCare Care Together

Bunch the gathering within the palm of your hand, holding firm the gathering

Pull the underwear up while still keeping the gathering within your palms

#### Tip

• Due to the soft cotton-like fabric, take care not to put your fingers through the body of the underwear

For more information or a free sample call **1800 028 334** or visit **www.dependcare.com.au** 